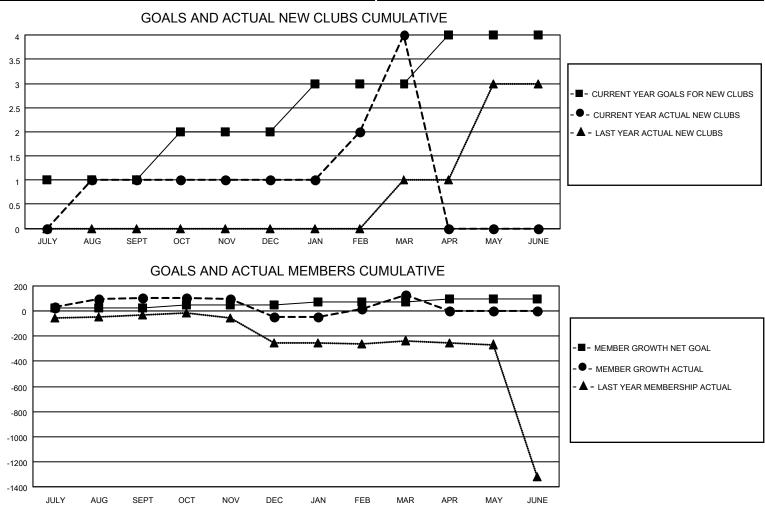

## LOCATION INDIA

District 316 D

Results as of: 3/31/2023

| Clubs                 |               |           |               | Members               |                         |                         |                                                    |
|-----------------------|---------------|-----------|---------------|-----------------------|-------------------------|-------------------------|----------------------------------------------------|
| RESULTS FOR 2022-2023 |               |           |               | RESULTS FOR 2022-2023 |                         |                         |                                                    |
| QUARTER               | NEW CLUB GOAL | NEW CLUBS | DROPPED CLUBS | QUARTER               | IBER GROWTH NET<br>GOAL | MEMBER GROWTH<br>ACTUAL | DROPPED<br>MEMBERS ACTUAL<br>(including transfers) |
| JULY/AUG/SEPT         | 1             | 1         | 45            | JULY/AUG/SEPT         | 25                      | 116                     | 12                                                 |
| OCT/NOV/DEC           | 1             | 0         | 6             | OCT/NOV/DEC           | 25                      | 29                      | 174                                                |
| JAN/FEB/MAR           | 1             | 3         | 0             | JAN/FEB/MAR           | 25                      | 217                     | 9                                                  |
| APR/MAY/JUNE          | 1             | 0         | 0             | APR/MAY/JUNE          | 25                      | 0                       | 0                                                  |